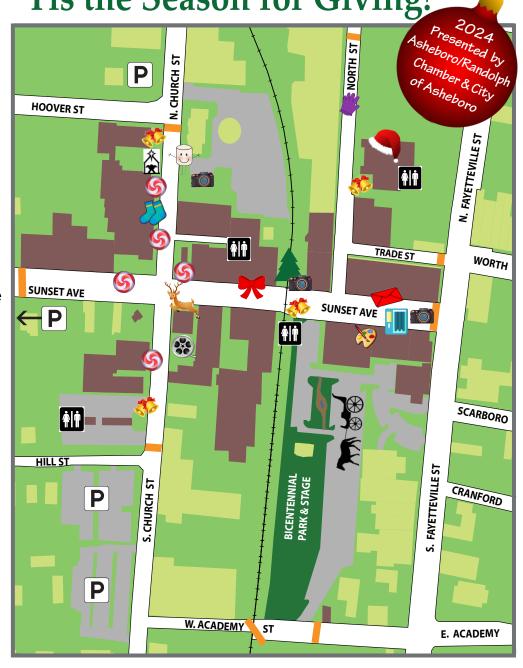

# Friday, December 13th 'Tis the Season for Giving!

Friday, December 13th 6 - 9 pm Downtown Asheboro